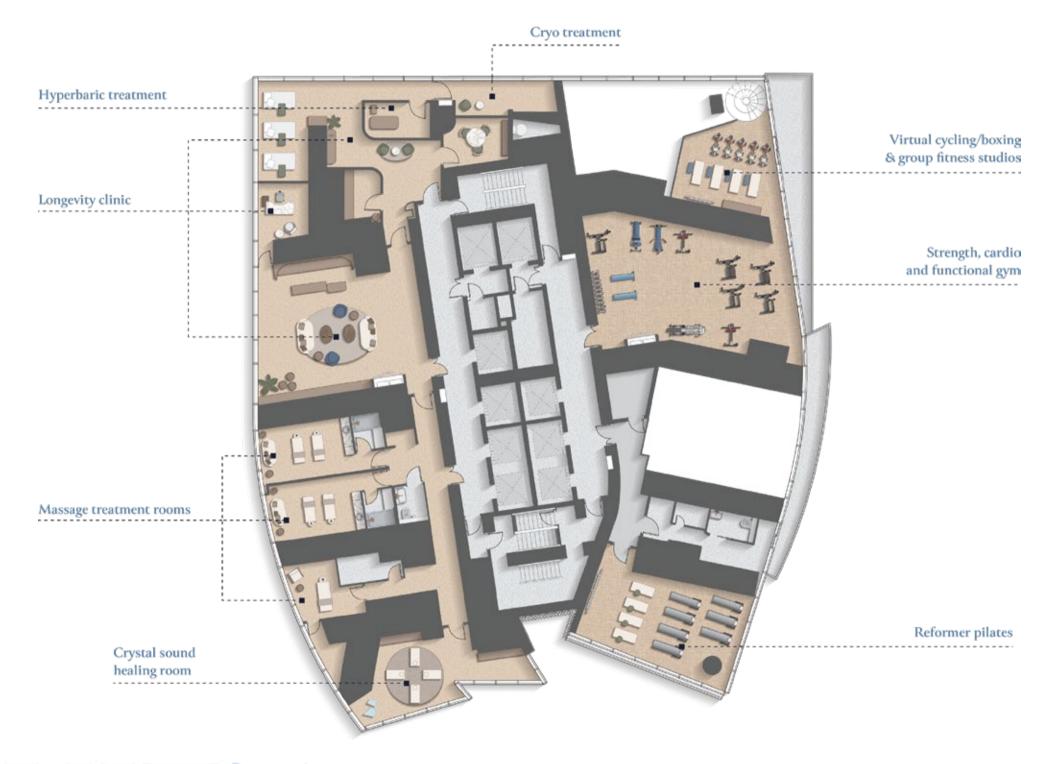

## BALANCE

Residents can delve into the latest wellness technology at the cryo and hyperbaric therapy chambers, designed to enhance recovery and promote overall vitality.

Discover high-tech cardio and strength training equipment in the advanced gym facility, which provides everything you need to achieve your fitness goals. Alternatively, engage in an immersive workout experience at the virtual cycling/boxing and group fitness studios.