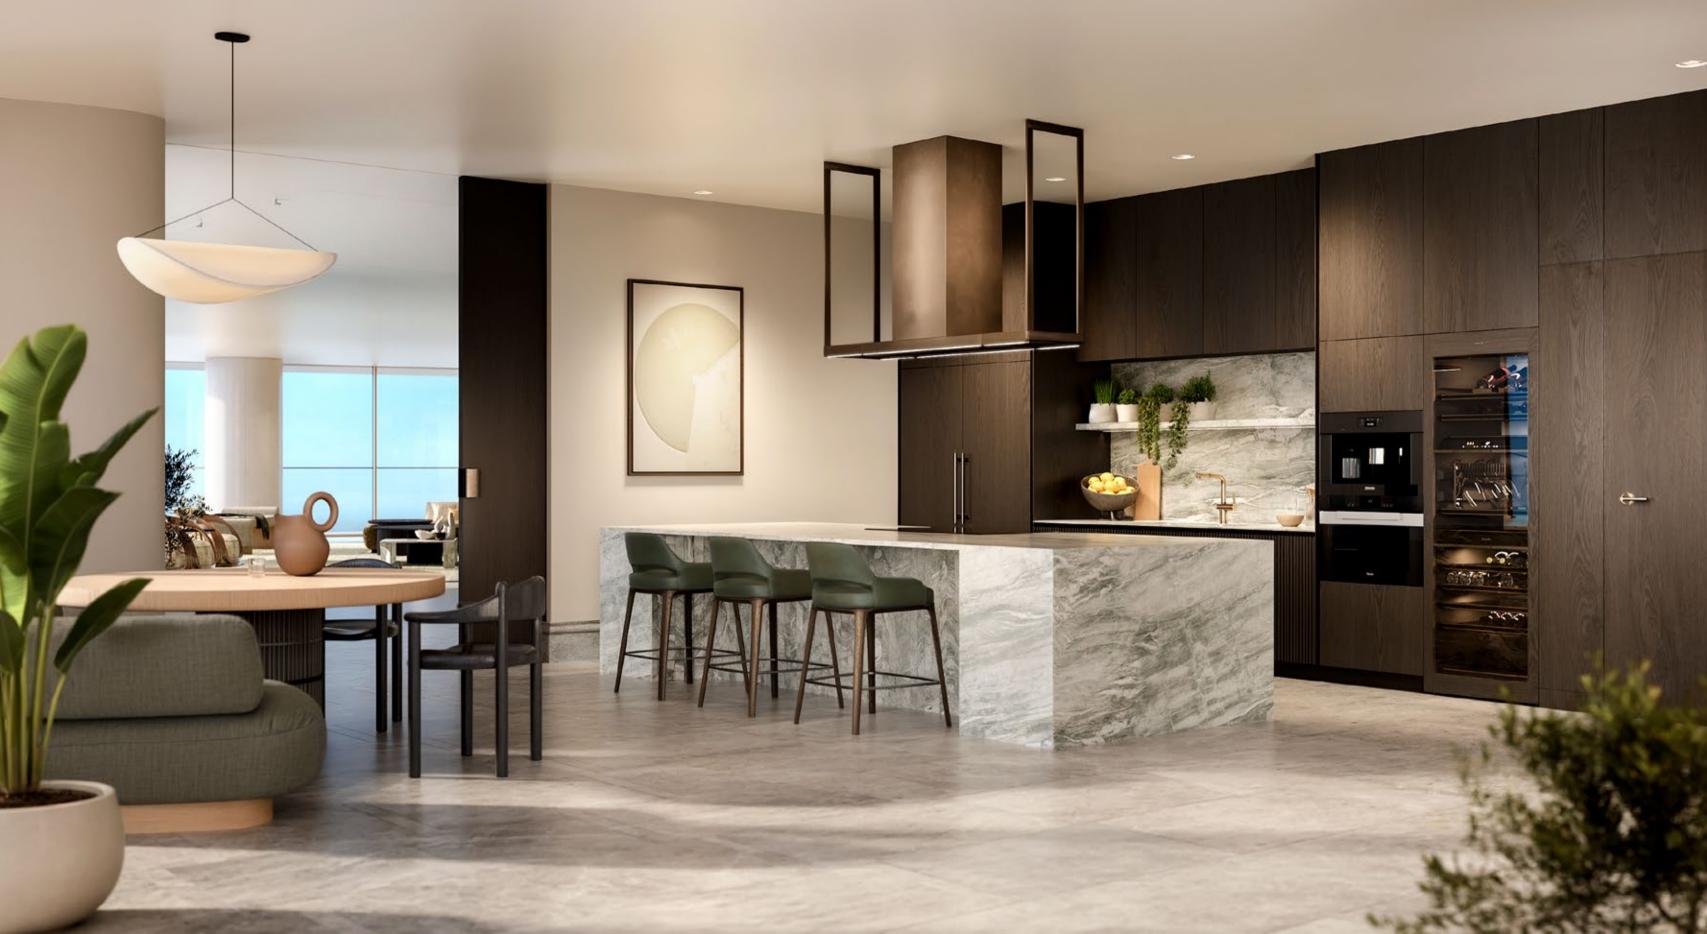

### 2 TO 4-BEDROOM RESIDENCES

Bespoke timber joinery and delicate bronze accents cast a warm, golden glow throughout the interiors.

Harmonising the natural warmth of wood with the elegant allure of metallic details, the sophisticated palette of the interiors invites you into a haven of understated luxury.

Space in abundance, these open-plan residences offer an undeniable sense of boundlessness, featuring lavish living and dining areas, a study/library, a personal gym and a cinema room, crafted to elevate day-to-day living and accommodate seamless entertaining.