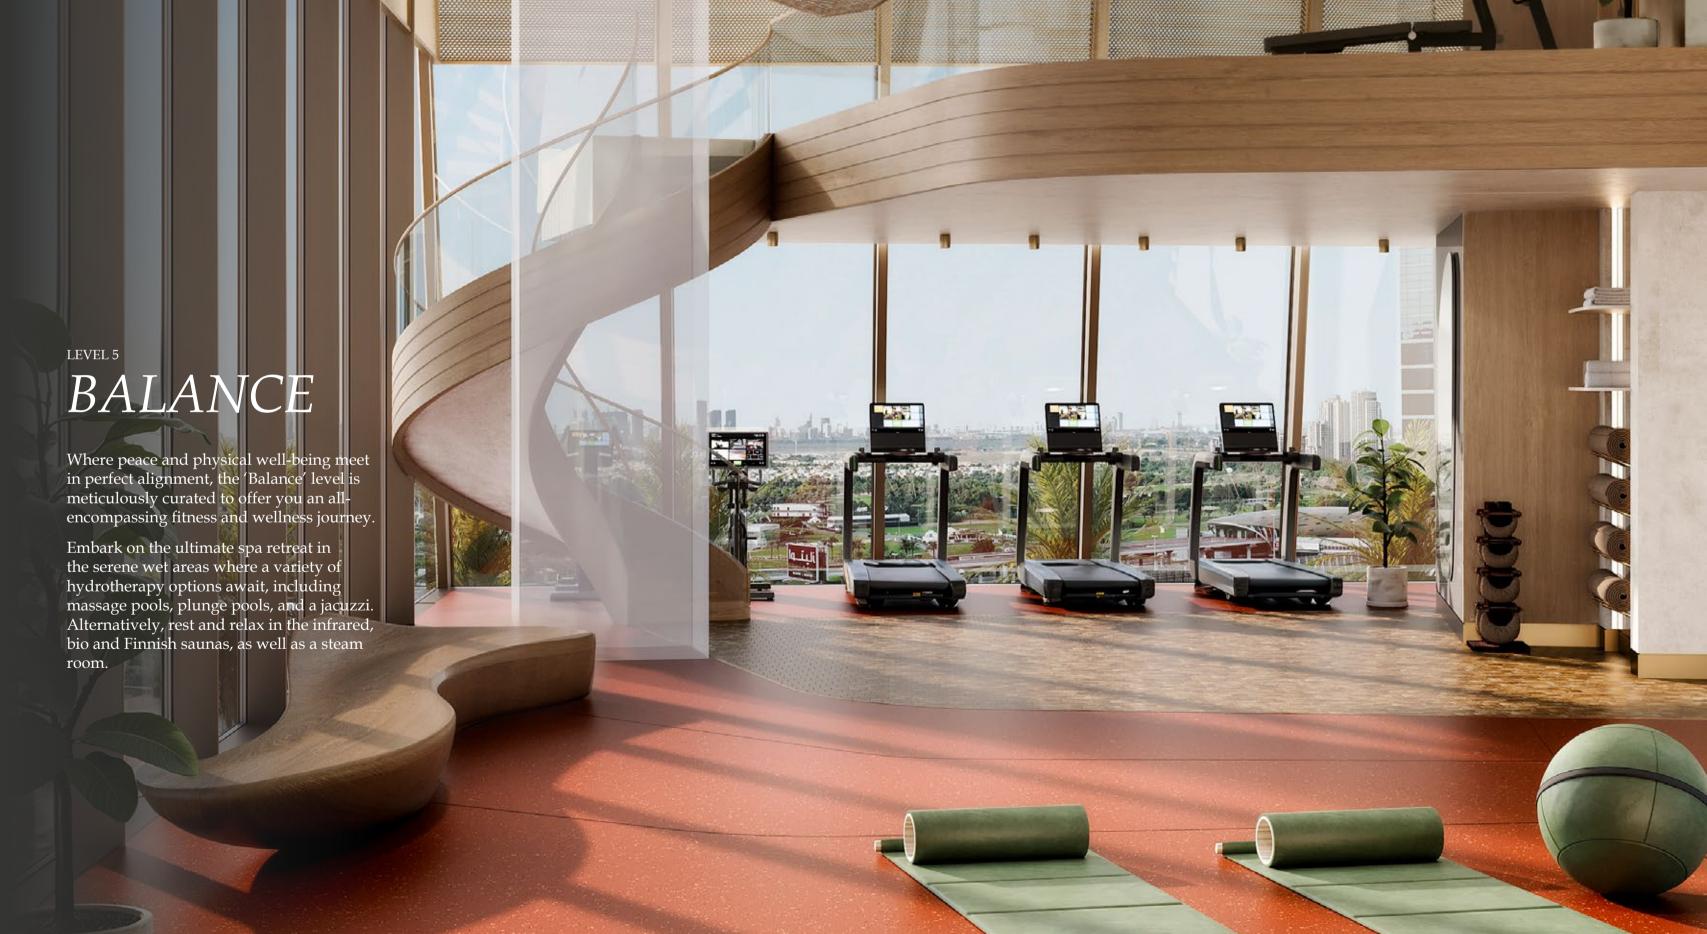

## BALANCE

Residents can delve into the latest wellness technology at the cryo and hyperbaric therapy chambers, designed to enhance recovery and promote overall vitality.

Discover high-tech cardio and strength training equipment in the advanced gym facility, which provides everything you need to achieve your fitness goals. Alternatively, engage in an immersive workout experience at the virtual cycling/boxing and group fitness studios.