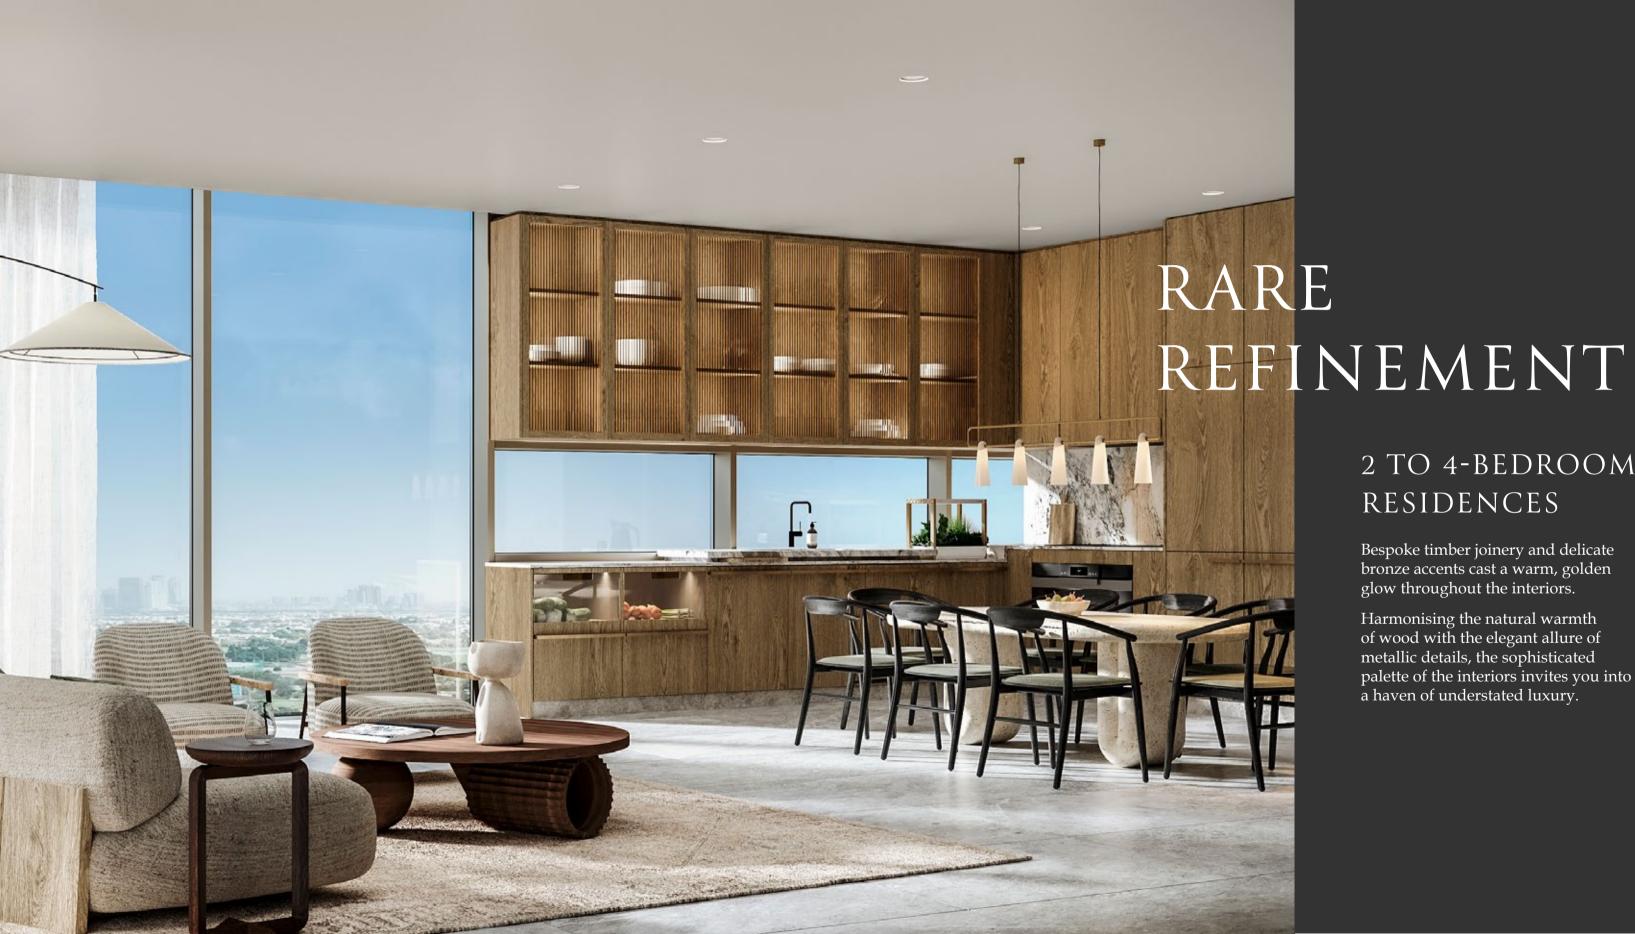

# PURSUIT OF PERFECTION

Showcasing 251 exquisite residences, Six Senses Residences Dubai Marina features an array of unit typologies and sizes, ranging from two to four-bedroom deluxe residences, four-bedroom half-floor penthouses, to ultra-luxurious four and five-bedroom duplex and triplex Sky Mansions.

Each of the residences is meticulously designed to promote sustainability, well-being and contentment, integrating Sleep With Six Senses bedroom amenities and incorporating elements inspired by biophilia and classical feng shui.

### 2 TO 4-BEDROOM RESIDENCES

Bespoke timber joinery and delicate bronze accents cast a warm, golden glow throughout the interiors.

Harmonising the natural warmth of wood with the elegant allure of metallic details, the sophisticated palette of the interiors invites you into a haven of understated luxury.