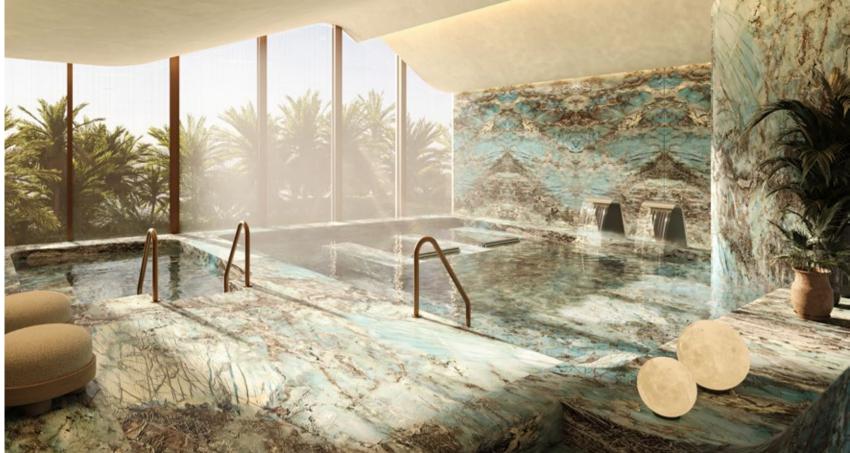

Unwind and detoxify in the salt room, where the healing properties of salt promote respiratory health and relaxation.

Complete your experience by soaking in the sunshine at the pool deck whilst savouring the pristine waters of the infinity pool.

## BALANCE

Residents can delve into the latest wellness technology at the cryo and hyperbaric therapy chambers, designed to enhance recovery and promote overall vitality.

Discover high-tech cardio and strength training equipment in the advanced gym facility, which provides everything you need to achieve your fitness goals. Alternatively, engage in an immersive workout experience at the virtual cycling/boxing and group fitness studios.