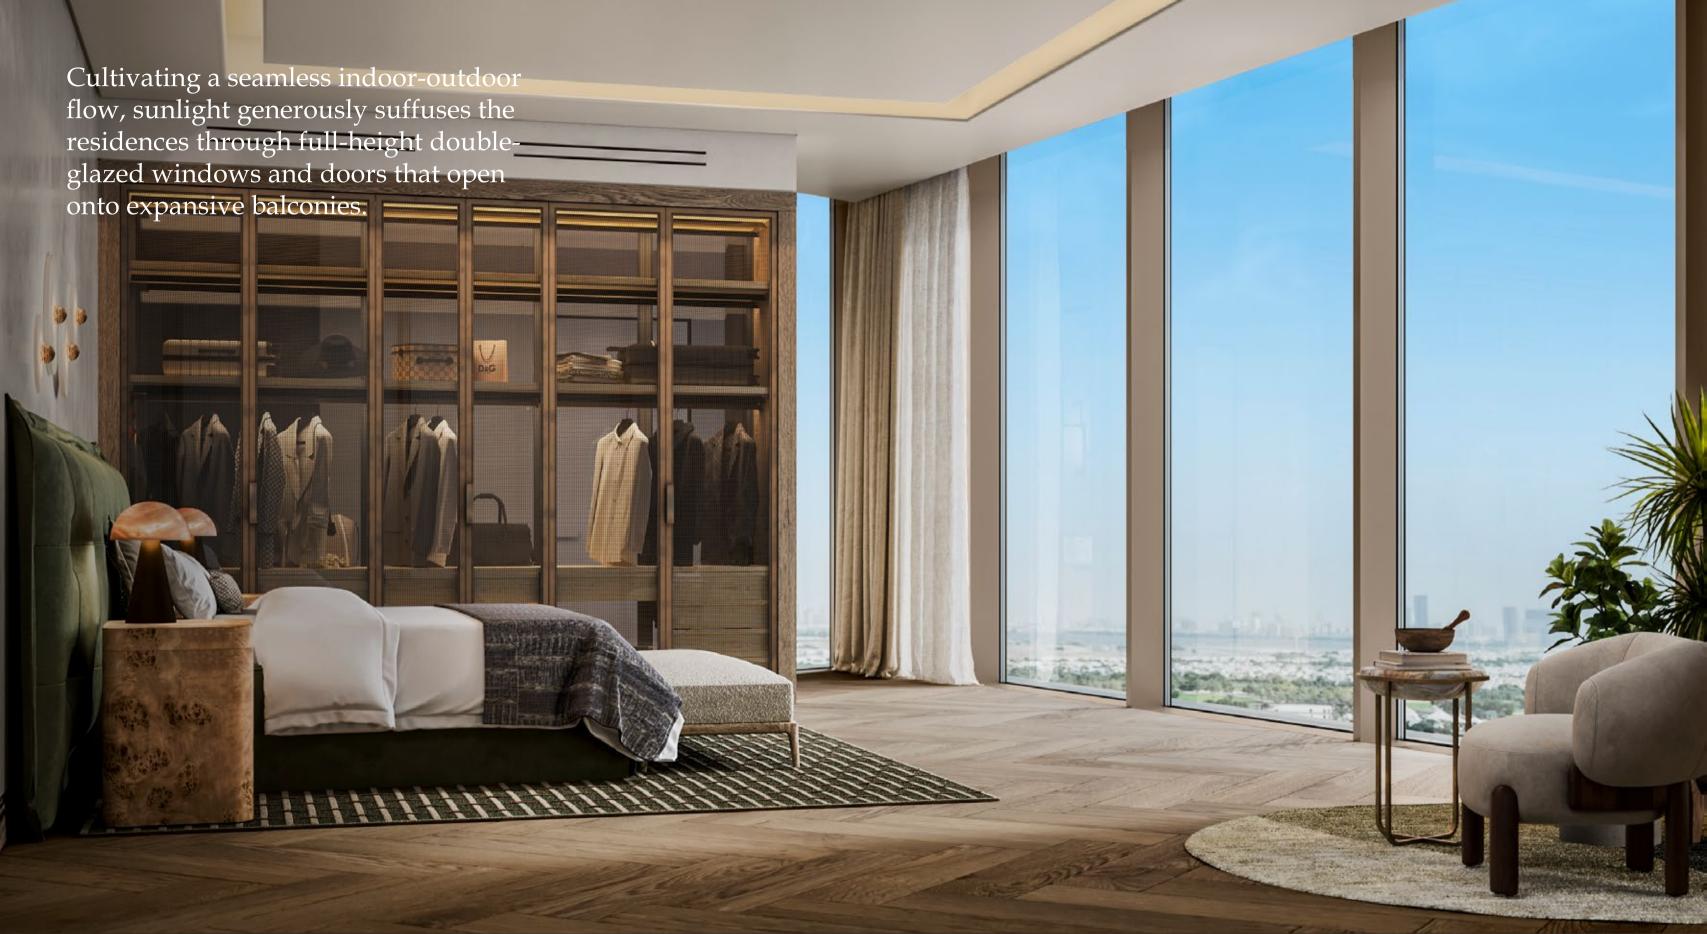

### 2 TO 4-BEDROOM RESIDENCES

Bespoke timber joinery and delicate bronze accents cast a warm, golden glow throughout the interiors.

Harmonising the natural warmth of wood with the elegant allure of metallic details, the sophisticated palette of the interiors invites you into a haven of understated luxury.

Each of the residences is meticulously designed to promote sustainability, well-being and contentment, integrating Sleep With Six Senses bedroom amenities and incorporating elements inspired by biophilia and classical feng shui.