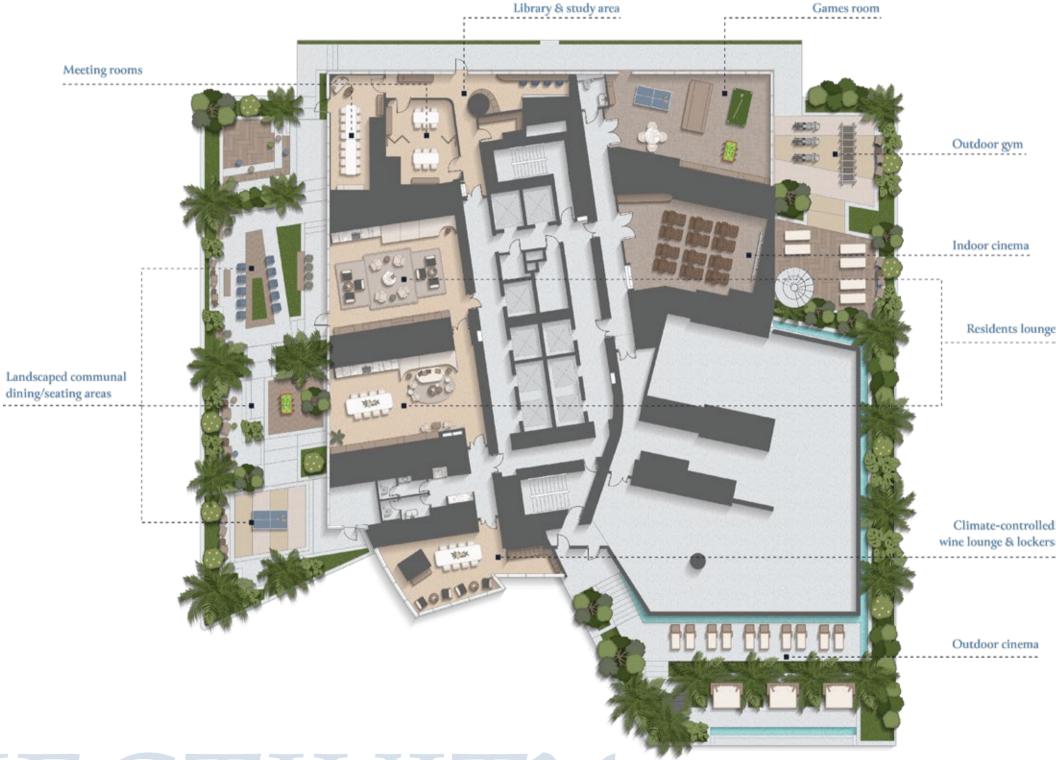

## THE ULTIMATE ESCAPISM

Revolutionising everyday living, residents are gifted with an extensive array of amenities spread across four levels, encompassing a total area of 61,250 sq. ft, with each level crafted to enhance wellness, longevity and human connection.

Six Senses Residences Dubai Marina seamlessly enriches daily life with an unwavering dedication to holistic well-being. From cutting-edge fitness facilities catering to diverse exercise routines, entertainment and landscaped social spaces fostering moments of relaxation and connection, to specialised longevity areas and wellness treatments promoting rejuvenation.