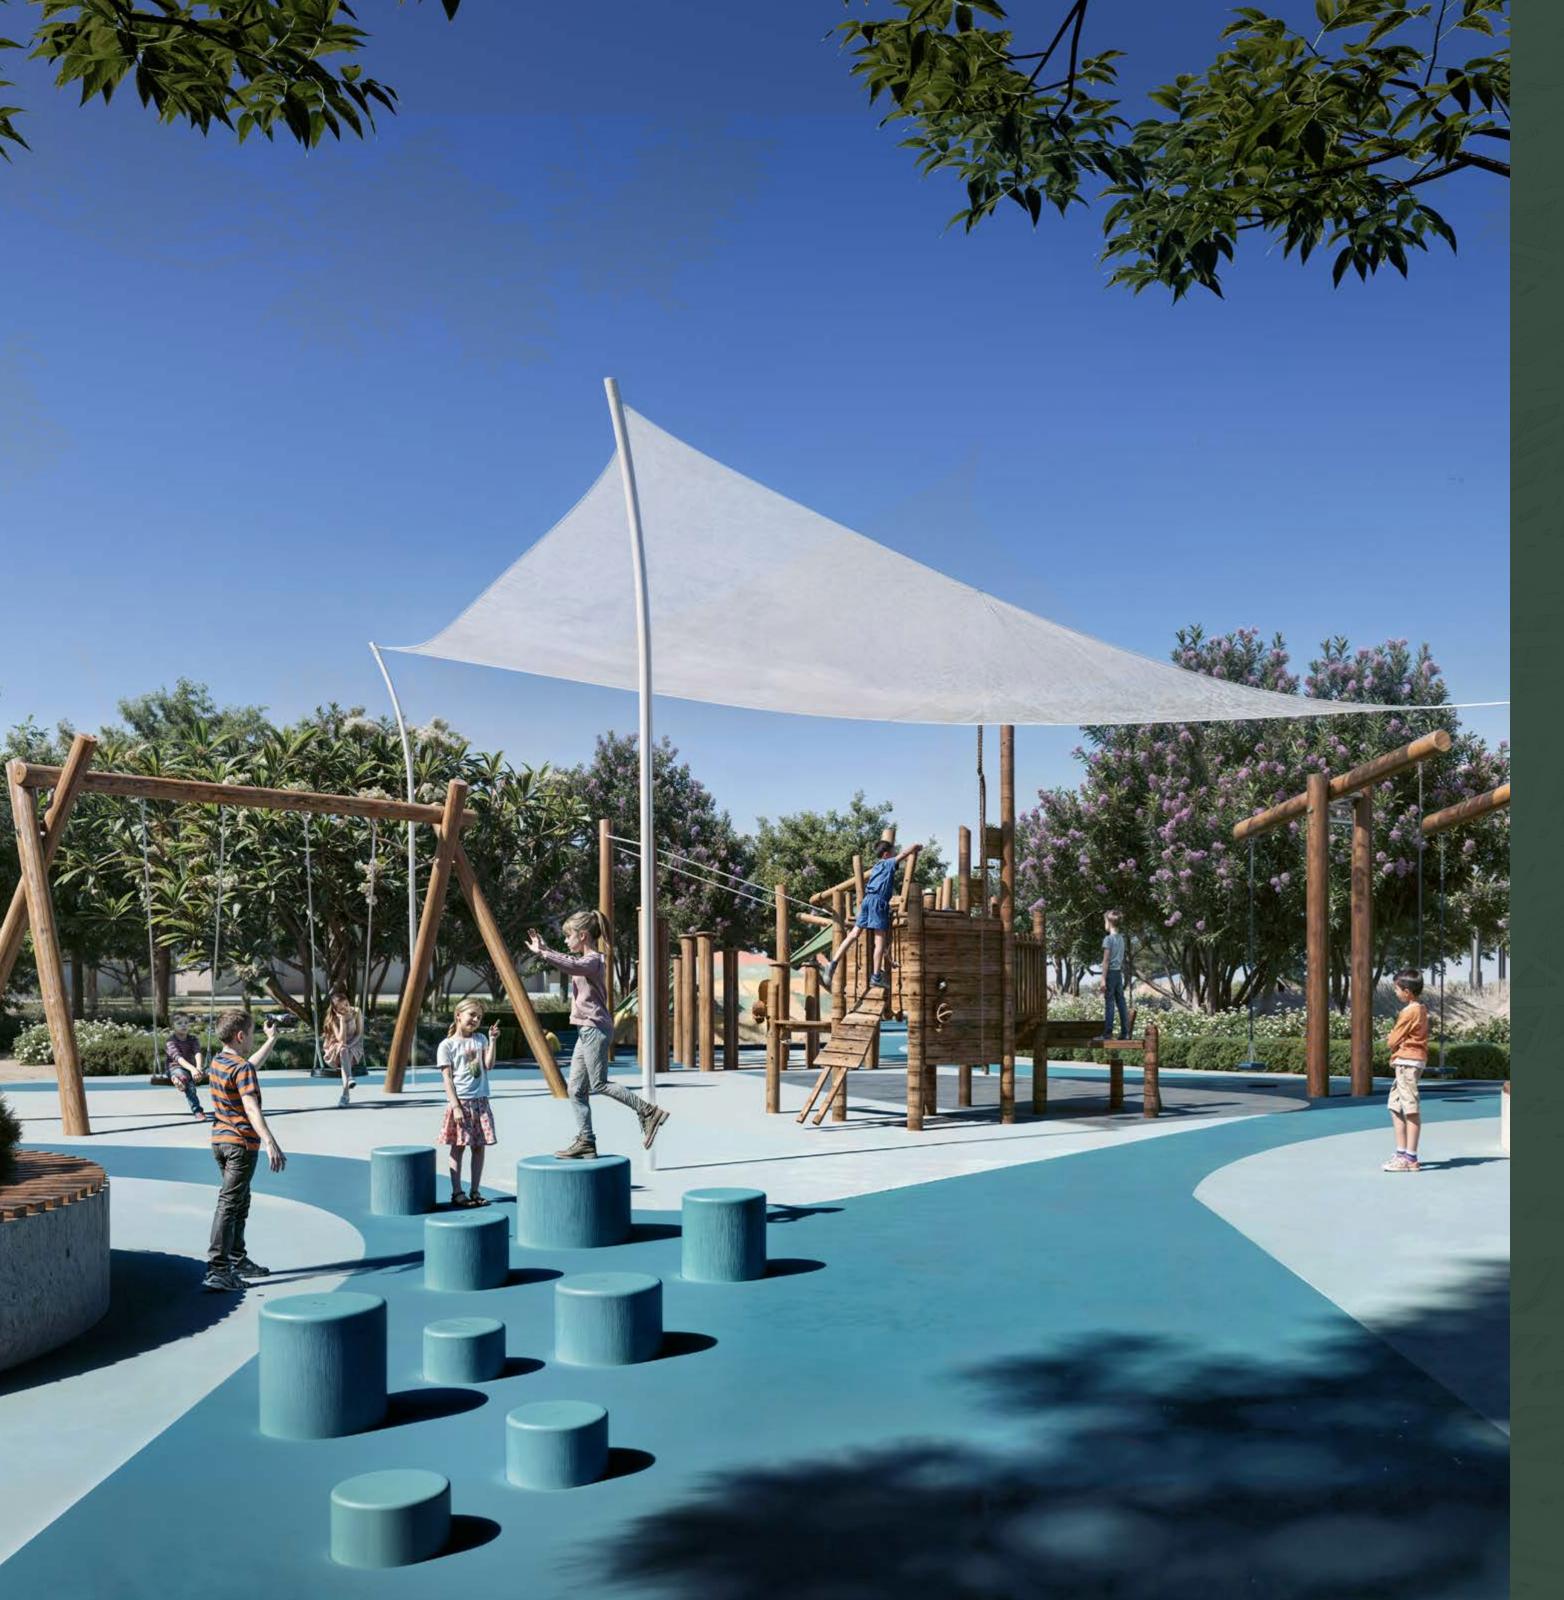

Relaxation and exploration.

Linear parks, children's play areas and landscaped gardens offer a perfect blend of tranquillity and adventure, right outside your door.

Unwind and recharge.

Take a refreshing dip in the swimming pools, invigorate yourself at the state-of-the-art gym or utilise the multipurpose courts and facilities to pursue your hobbies and interests. Greenway caters to your complete well-being.

Linear Parks

Proximity to Golf Course and Clubhouse

Kids' Play Areas

Multi-Purpose Court

Fully equipped Gym

Swimming Pools

Events Area