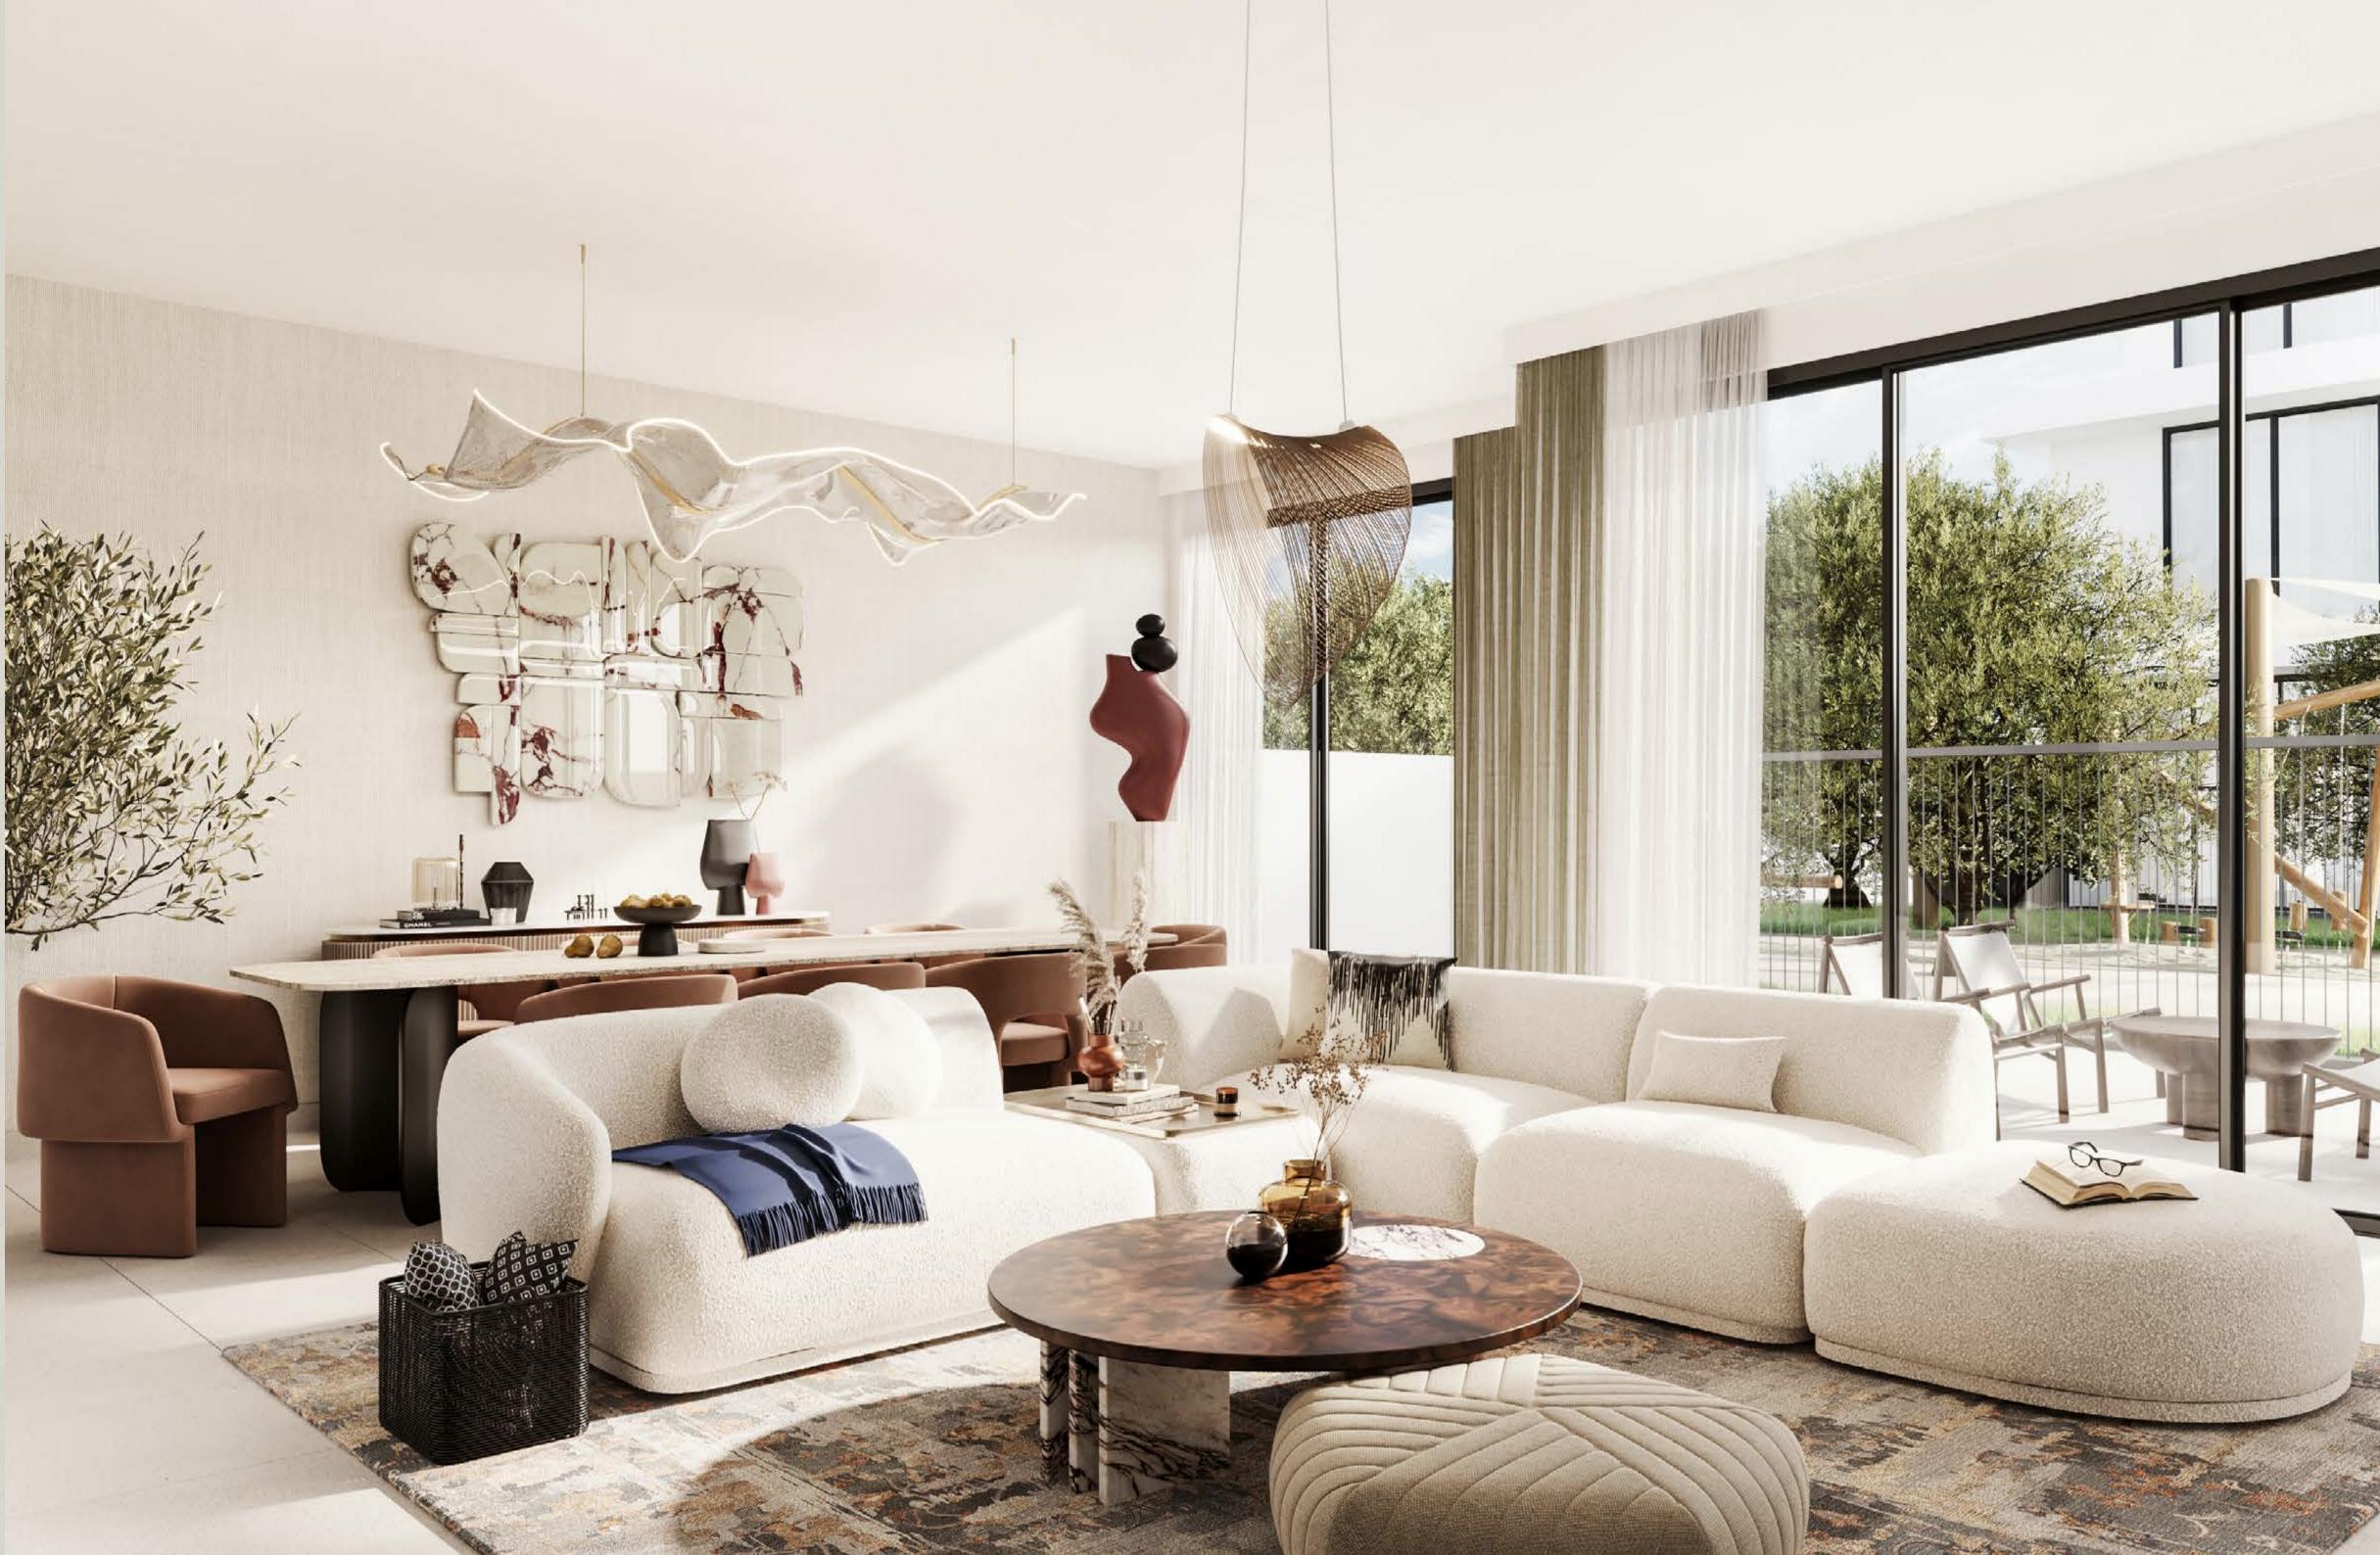

## Luxurious Living Spaces A Modern Oasis

Greenway is where contemporary design meets the warmth of home. Here, every townhouse is a canvas of modern luxury, with clean architectural lines mirroring the dynamic spirit of Dubai. The interiors, designed with an earthy palette, evoke a deep sense of tranquillity and connection to nature. Beyond the elegance of the living spaces, each townhouse features a private roof terrace, offering serene views and an ideal spot for relaxation or lively social gatherings.

## Modern Design Meets Earthly Comfort

The use of an earthly interior palette at Greenway creates a sanctuary of peace amidst the bustling city life. Each room is designed to maximise space and light, with huge floor-to-ceiling windows, producing an environment that is both inviting and inspiring.