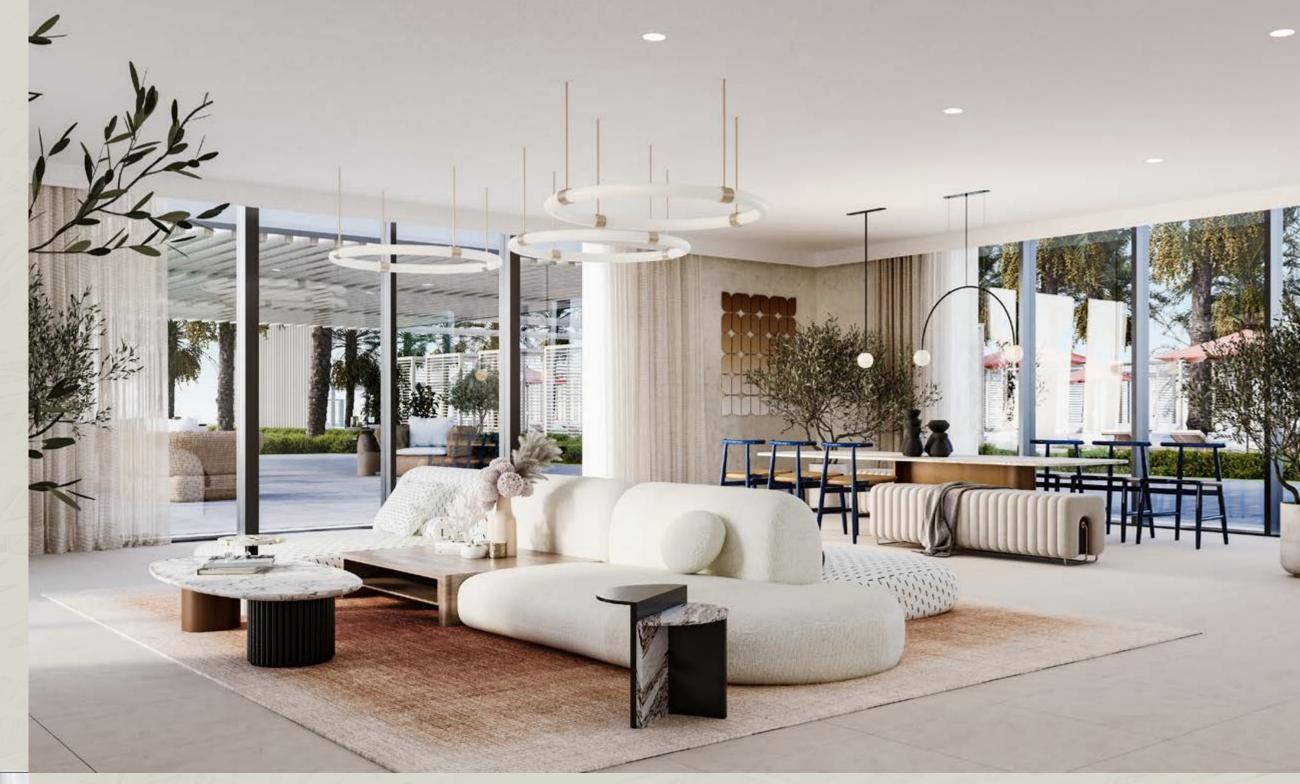

## Luxurious Living Spaces A Modern Oasis

Greenway is where contemporary design meets the warmth of home. Here, every townhouse is a canvas of modern luxury, with clean architectural lines mirroring the dynamic spirit of Dubai. The interiors, designed with an earthy palette, evoke a deep sense of tranquillity and connection to nature. Beyond the elegance of the living spaces, each townhouse features a private roof terrace, offering serene views and an ideal spot for relaxation or lively social gatherings.

## Modern Design Meets Earthly Comfort

The use of an earthly interior palette at Greenway creates a sanctuary of peace amidst the bustling city life. Each room is designed to maximise space and light, with huge floor-to-ceiling windows, producing an environment that is both inviting and inspiring.