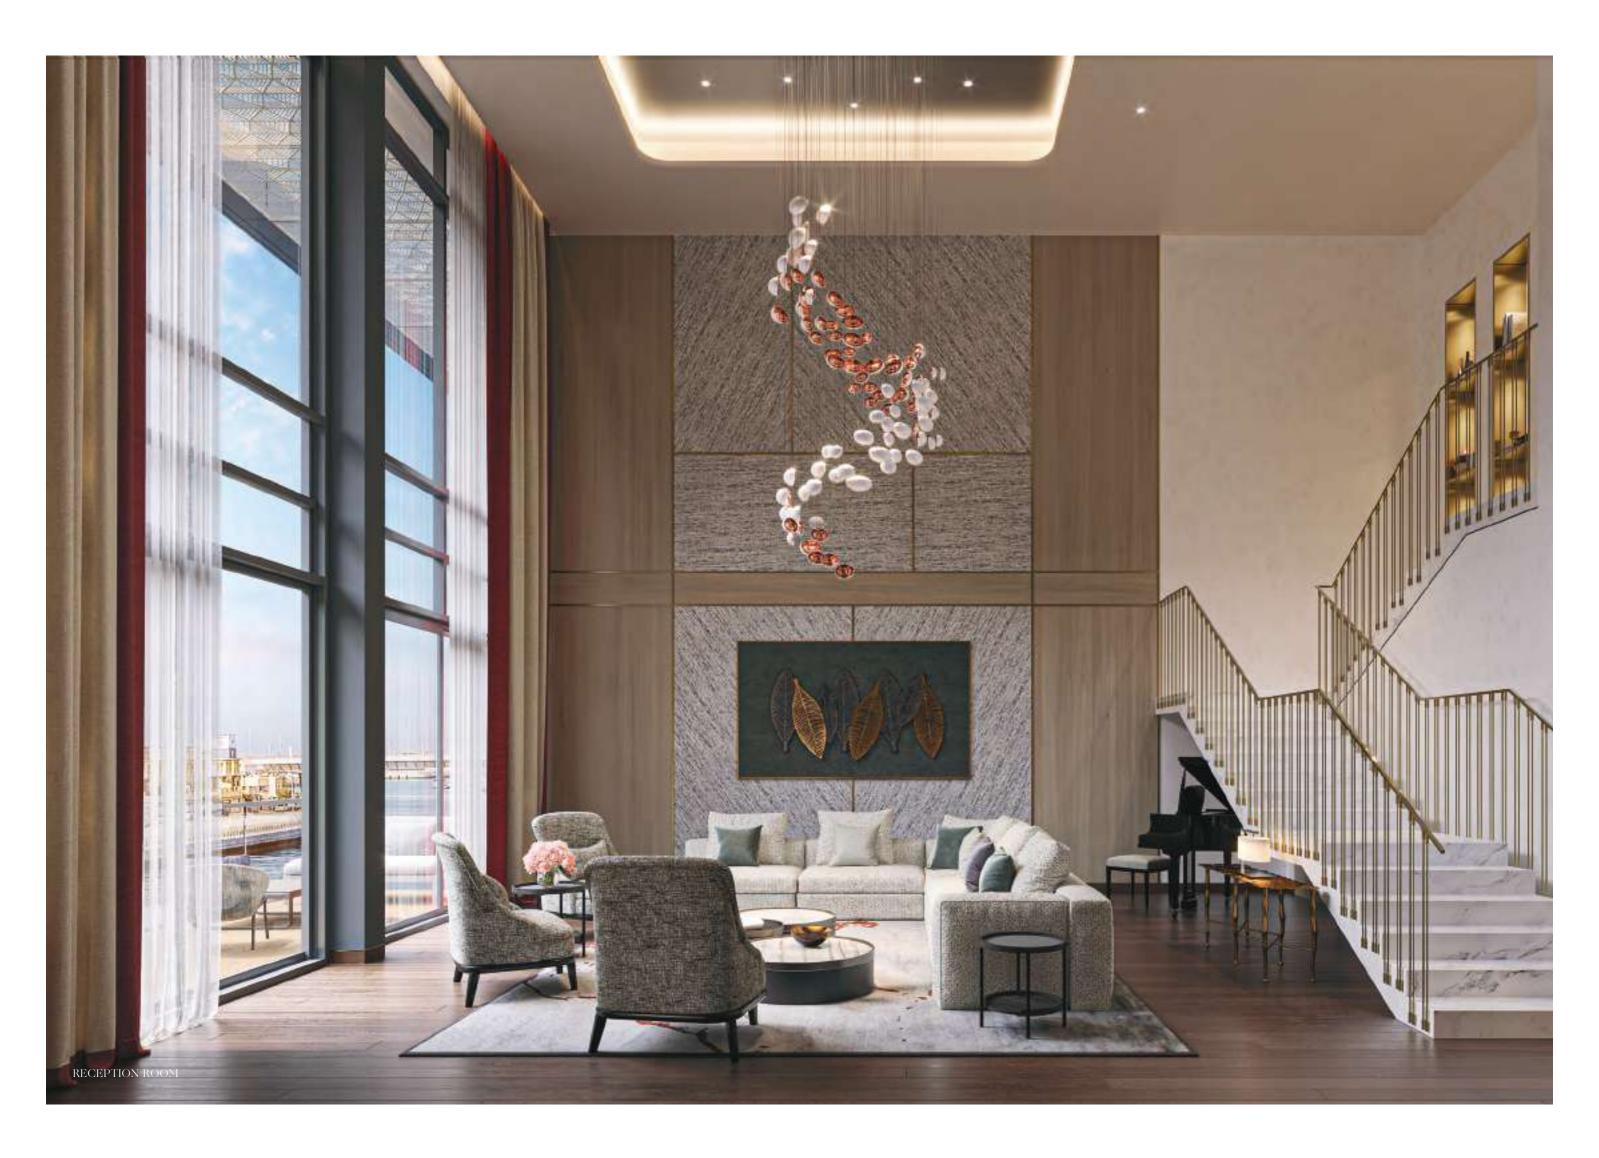

# The Residences

The terraced simplex and duplex residences and penthouse are designed to blur the boundaries between indoor outdoor living with sweeping outdoor spaces and epic glass walls that frame cinematic views of the downtown skyline and the serenity of the Dubai Water Canal.

Twenty-three residences and one dramatic penthouse are located on the five floors above the ground floor dedicated amenity suite level. Perfectly configured for entertaining, graciously scaled public rooms are thoughtfully separated from the bedroom areas. Master baths, clad in the finest finishes, are personalised sanctuaries. Kitchens, fitted with state-of-the-art integrated appliances, feature custom millwork.