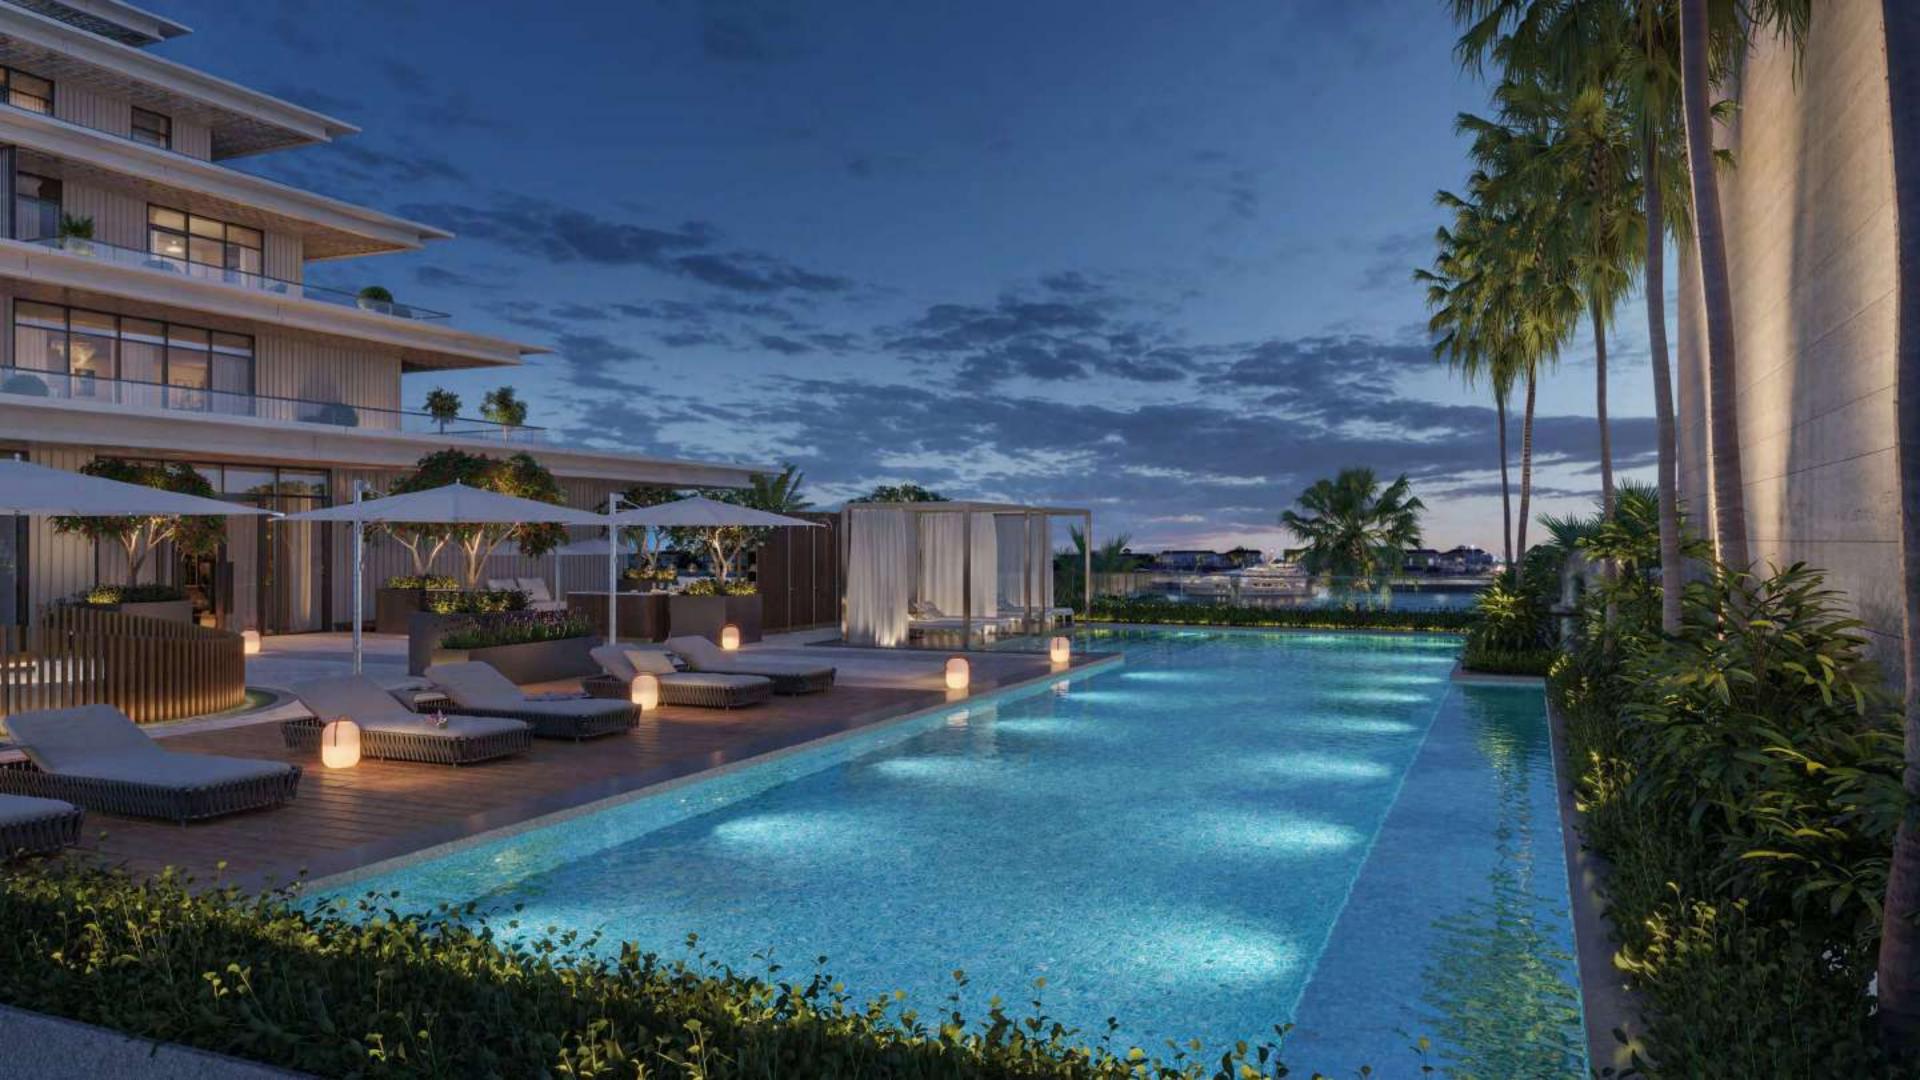

# The Villas

The Villa collection is a seminal work of exquisite architecture in an enchanting garden oasis that offers the ultimate in privacy.

The four bespoke villas have dedicated entrances separate from the Residences, gardens with individual pools overlooking the water canal, and seamless access to the services and amenities of the residences.

The grand-scaled living and dining rooms open onto the lushly landscaped pool and garden oasis making these amongst the most desirable private entertaining spaces in Dubai. On the upper bedroom levels, expansive balconies offer private havens overlooking the Water Canal and downtown skyline.