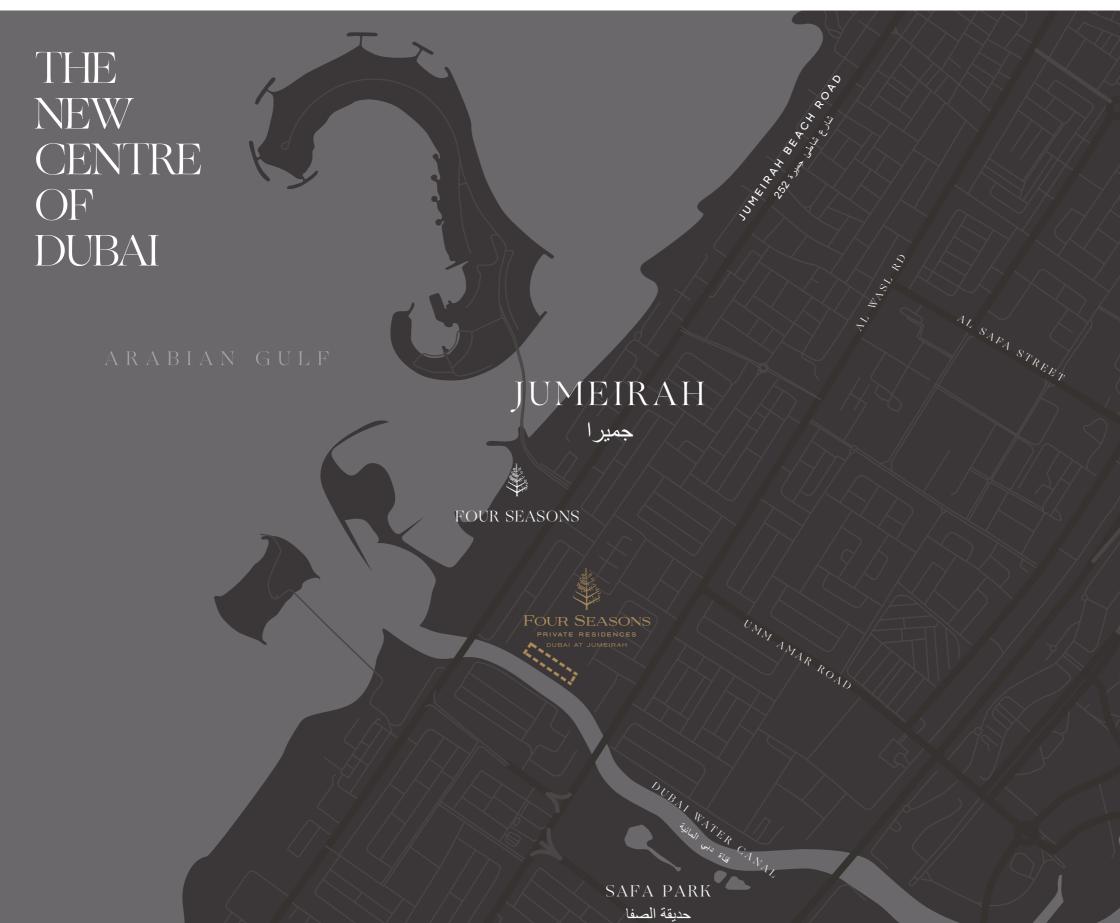

# A Perfectly Serviced Life on the Canal

An unparalleled opportunity to acquire a fully serviced and managed Four Seasons Private Residence in Dubai. Perfectly positioned at the cosmopolitan centre of one of the world's most captivating and sophisticated cities, just moments away from Four Seasons Resort Jumeirah Beach. The City's most exclusive address, the stand alone Four Seasons Private Residences at Jumeirah is composed of just twenty-eight private residences, penthouses and villas overlooking the Dubai Water Canal.

DIF C مركز دبي المالي العالمي

DUBAI MALL

DOWNTOWN وسط مدينة دبي

BUSINESS BAY الخليج التجاري

"This intimate offering, is truly reflective of a sense of place. The magical location, right on the Dubai Water Canal, shaped the choreography of the design.