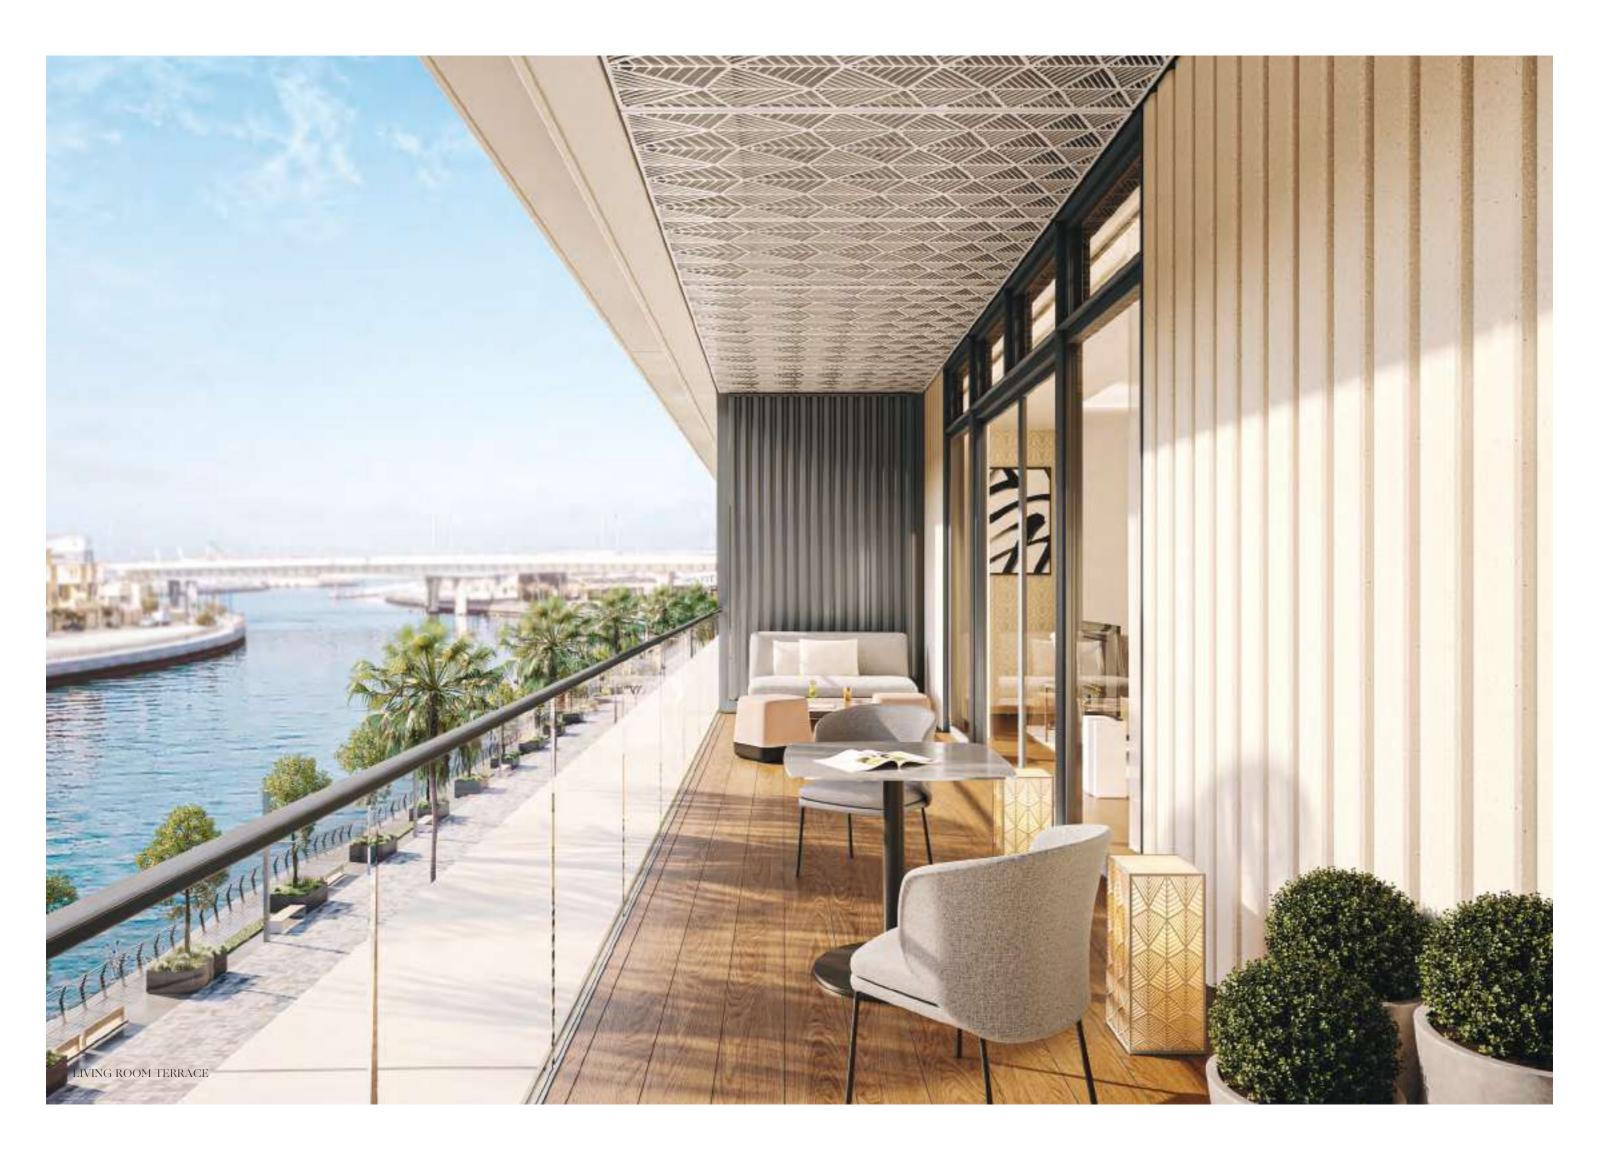

# The Residences

The terraced simplex and duplex residences and penthouse are designed to blur the boundaries between indoor outdoor living with sweeping outdoor spaces and epic glass walls that frame cinematic views of the downtown skyline and the serenity of the Dubai Water Canal.

Twenty-three residences and one dramatic penthouse are located on the five floors above the ground floor dedicated amenity suite level. Perfectly configured for entertaining, graciously scaled public rooms are thoughtfully separated from the bedroom areas. Master baths, clad in the finest finishes, are personalised sanctuaries. Kitchens, fitted with state-of-the-art integrated appliances, feature custom millwork.