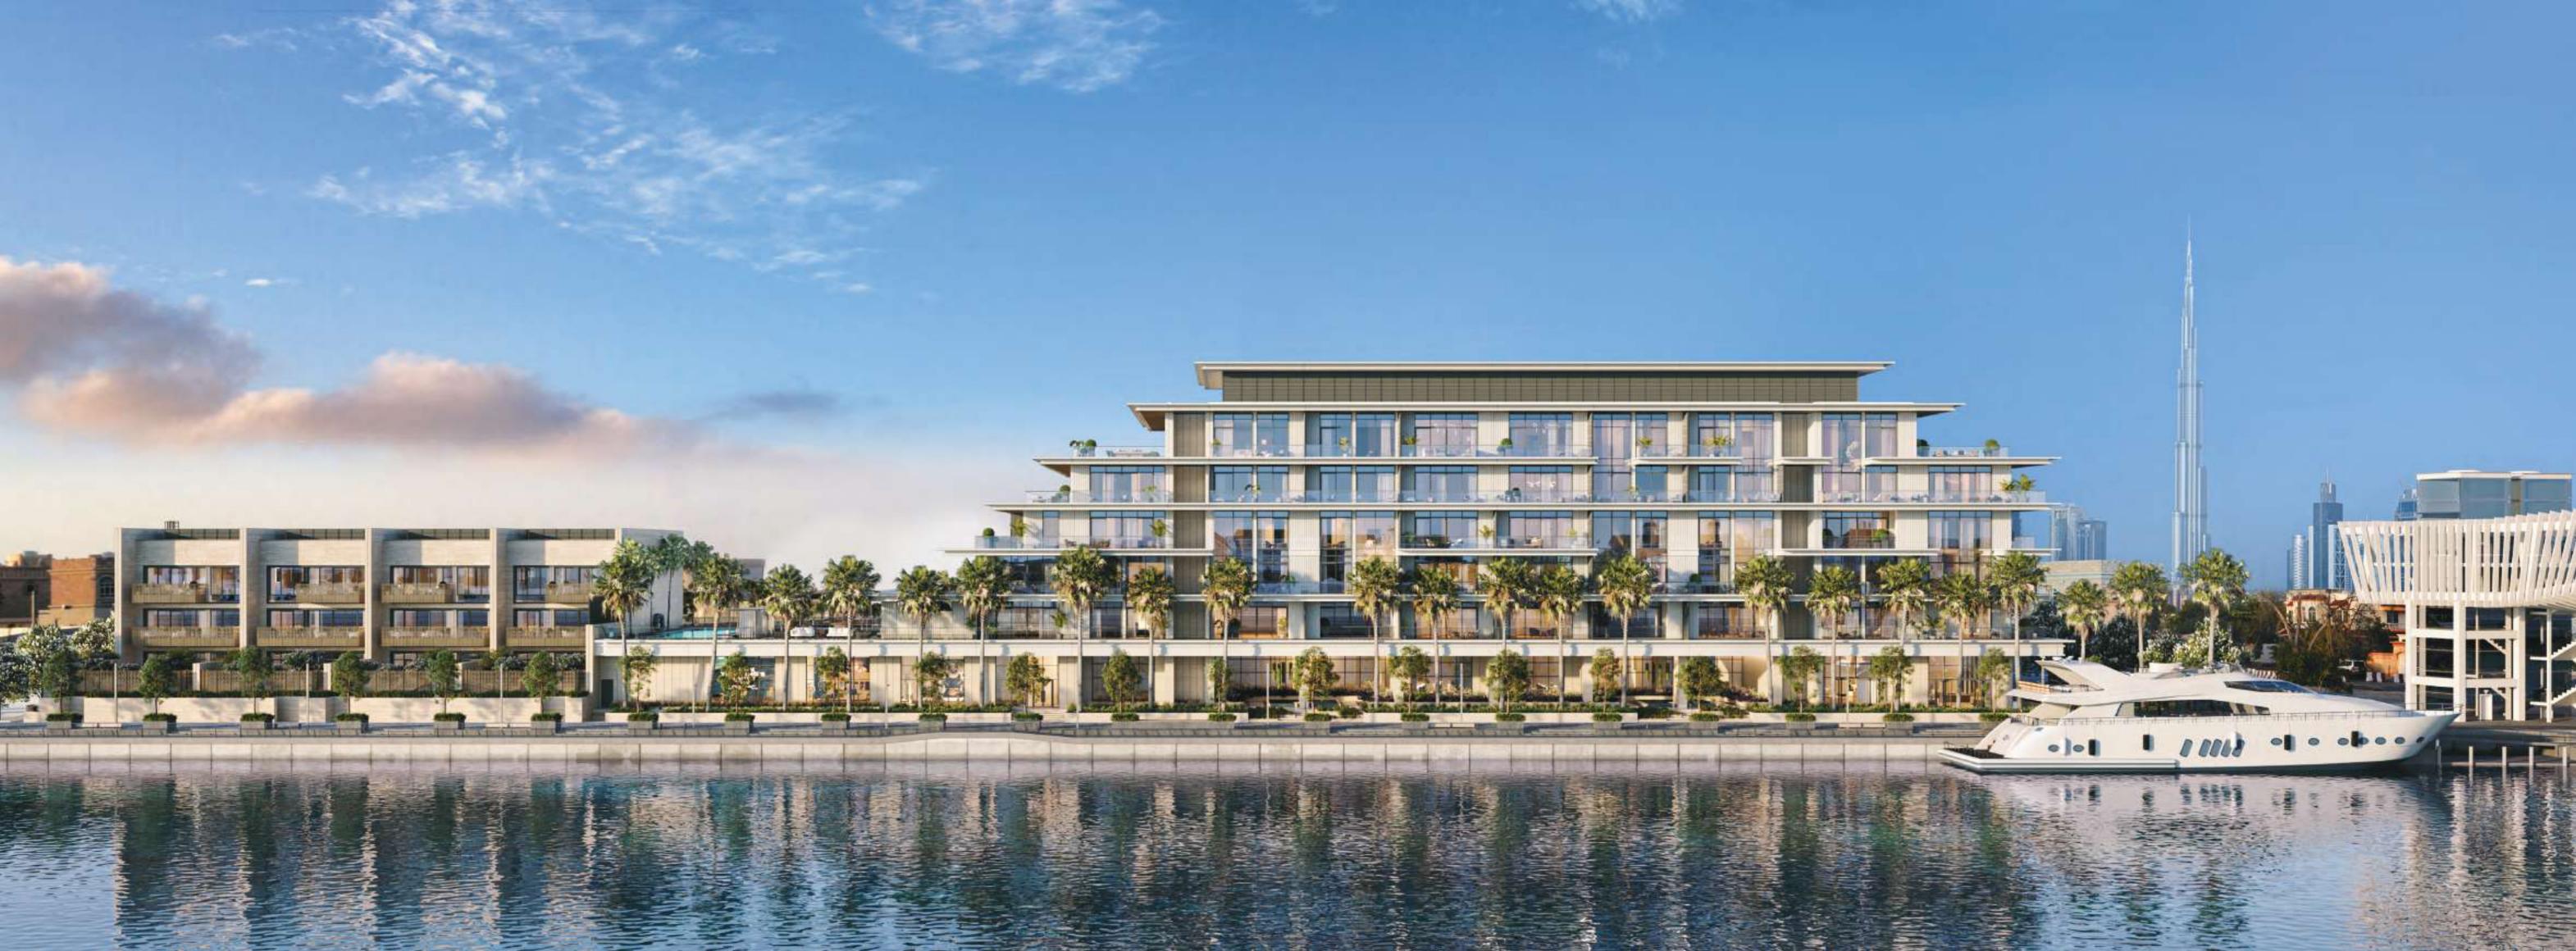

# A Perfectly Serviced Life on the Canal

An unparalleled opportunity to acquire a fully serviced and managed Four Seasons Private Residence in Dubai. Perfectly positioned at the cosmopolitan centre of one of the world's most captivating and sophisticated cities, just moments away from Four Seasons Resort Jumeirah Beach. The City's most exclusive address, the stand alone Four Seasons Private Residences at Jumeirah is composed of just twenty-eight private residences, penthouses and villas overlooking the Dubai Water Canal.

# The Residences

The terraced simplex and duplex residences and penthouse are designed to blur the boundaries between indoor outdoor living with sweeping outdoor spaces and epic glass walls that frame cinematic views of the downtown skyline and the serenity of the Dubai Water Canal.

Twenty-three residences and one dramatic penthouse are located on the five floors above the ground floor dedicated amenity suite level. Perfectly configured for entertaining, graciously scaled public rooms are thoughtfully separated from the bedroom areas. Master baths, clad in the finest finishes, are personalised sanctuaries. Kitchens, fitted with state-of-the-art integrated appliances, feature custom millwork.